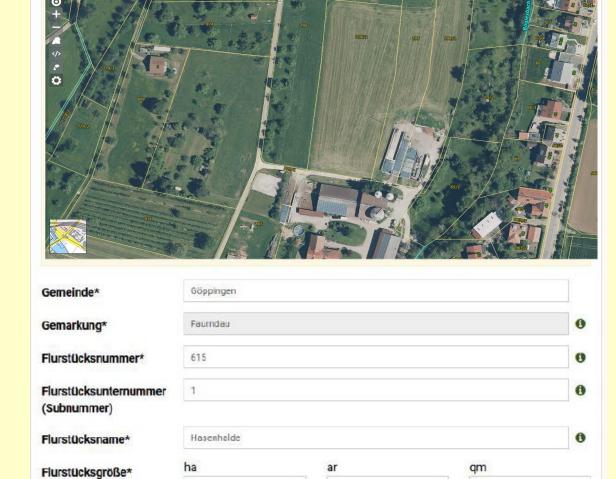

In addition to the core criteria bonus criteria must be met

based on a list of 6 different criteria to select Selection suitable for the area and individual

Fläche 615 bearbeiten zurück

2. Schritt: Kernkriterien

Digital solution for documenation and checks

1. Schritt: Informationen zur Fläche

dort gelangen Sie zum Video 'Wie lege ich eine neue

3. Schritt: Bonuskriterien

0

online input form

Information to each plot of land (MeadowFruit-plot) only digital:

Number of the plot of land

Number and age of trees incl.

Fruit varieties

Measures concerning: meadow managment (biological) production

**Quelle: LGL BW** 

Controls to verify compliance to the producers requirments