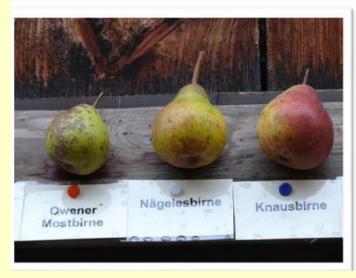

#### Goals

- preservation of traditional extensive management,
- strong growing rootstocks,
- preservation of regionalf fruit varieties and biodiversity,
- maintenance of landscape and habitat,
- added value for producers and processors;
- promote and spread regenerative agriculture,
- preserving, conserving and passing on knowledge,
- next objective: Registration as traditional speciality guaranteed (TSG) "Wiesenobst".