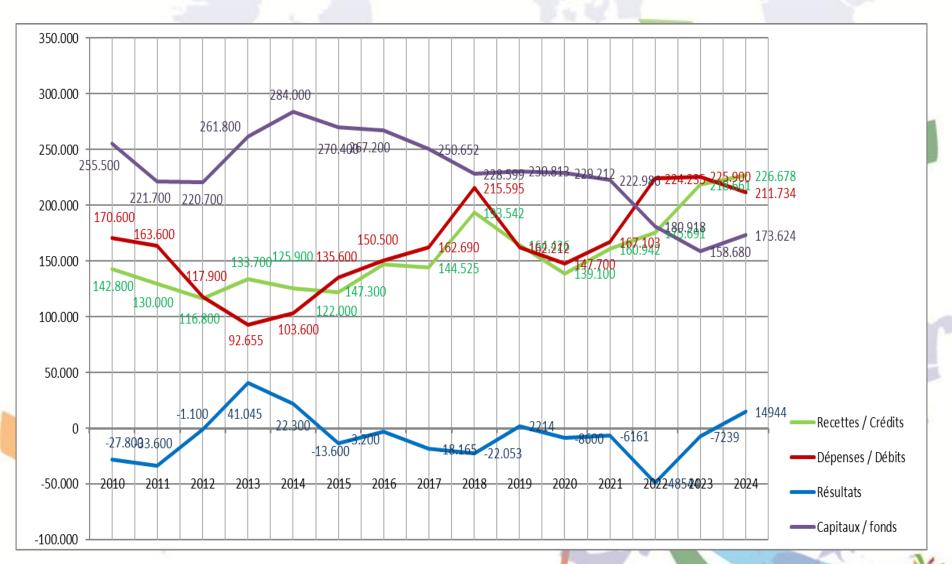

# Update on the state of the 2024 accounts & Previsions for 2025

|                                                                                                                                                                                                                                                                                                                                                                                                                                                                                                                                                                                                                                                                                                                                                                                                                                                                                                                                                                                                                                                                                                                                                                                                                                                                                                                                                                                                                                                                                                                                                                                                                                                                                                                                                                                                                                                                                                                                                                                                                                                                                                                                | 2020     | 2021                      | 2022                        | 2023                     | 2024             | 2025                                                                                       |
|--------------------------------------------------------------------------------------------------------------------------------------------------------------------------------------------------------------------------------------------------------------------------------------------------------------------------------------------------------------------------------------------------------------------------------------------------------------------------------------------------------------------------------------------------------------------------------------------------------------------------------------------------------------------------------------------------------------------------------------------------------------------------------------------------------------------------------------------------------------------------------------------------------------------------------------------------------------------------------------------------------------------------------------------------------------------------------------------------------------------------------------------------------------------------------------------------------------------------------------------------------------------------------------------------------------------------------------------------------------------------------------------------------------------------------------------------------------------------------------------------------------------------------------------------------------------------------------------------------------------------------------------------------------------------------------------------------------------------------------------------------------------------------------------------------------------------------------------------------------------------------------------------------------------------------------------------------------------------------------------------------------------------------------------------------------------------------------------------------------------------------|----------|---------------------------|-----------------------------|--------------------------|------------------|--------------------------------------------------------------------------------------------|
| Dépenses par poste                                                                                                                                                                                                                                                                                                                                                                                                                                                                                                                                                                                                                                                                                                                                                                                                                                                                                                                                                                                                                                                                                                                                                                                                                                                                                                                                                                                                                                                                                                                                                                                                                                                                                                                                                                                                                                                                                                                                                                                                                                                                                                             | €TTC     | €TTC                      | € TTC                       | € TTC                    | € TTC            | € TTC Remarques 2023 2024                                                                  |
| Contrat Giulia et Francesca : salaires, charges, logement, TR, Mutuelle                                                                                                                                                                                                                                                                                                                                                                                                                                                                                                                                                                                                                                                                                                                                                                                                                                                                                                                                                                                                                                                                                                                                                                                                                                                                                                                                                                                                                                                                                                                                                                                                                                                                                                                                                                                                                                                                                                                                                                                                                                                        | 73700    | 69.994                    | 88.824                      | 104.822                  | 112.293          | 116.300 2024: 2ème année à 1,5 ETP à Bruxelles / 2025 augmentation 220e FA et 70e GS       |
| Stage                                                                                                                                                                                                                                                                                                                                                                                                                                                                                                                                                                                                                                                                                                                                                                                                                                                                                                                                                                                                                                                                                                                                                                                                                                                                                                                                                                                                                                                                                                                                                                                                                                                                                                                                                                                                                                                                                                                                                                                                                                                                                                                          | 2900     | 0                         | 0                           | 0                        | 0                | 0                                                                                          |
| Consulting                                                                                                                                                                                                                                                                                                                                                                                                                                                                                                                                                                                                                                                                                                                                                                                                                                                                                                                                                                                                                                                                                                                                                                                                                                                                                                                                                                                                                                                                                                                                                                                                                                                                                                                                                                                                                                                                                                                                                                                                                                                                                                                     | 38400    | 36.537                    | 37.514                      | 37290                    | 30.797           | 34.920 Baisse en 2024, remonte en 2025 mais en dessous de 2023                             |
| Avion, train, hôtels, restauration, km pour SG et team Bruxelles                                                                                                                                                                                                                                                                                                                                                                                                                                                                                                                                                                                                                                                                                                                                                                                                                                                                                                                                                                                                                                                                                                                                                                                                                                                                                                                                                                                                                                                                                                                                                                                                                                                                                                                                                                                                                                                                                                                                                                                                                                                               | 3700     | 8.206                     | 16.074                      | 8.134                    | 9.312            | 8.000                                                                                      |
| Avion, train, hôtels, restauration, km pour membres                                                                                                                                                                                                                                                                                                                                                                                                                                                                                                                                                                                                                                                                                                                                                                                                                                                                                                                                                                                                                                                                                                                                                                                                                                                                                                                                                                                                                                                                                                                                                                                                                                                                                                                                                                                                                                                                                                                                                                                                                                                                            | 5000     | 4.511                     | 8.651                       | 5.419                    | 4.120            | 4.000                                                                                      |
| 2 Réunions plénières dont interprètres, traiteur, bus                                                                                                                                                                                                                                                                                                                                                                                                                                                                                                                                                                                                                                                                                                                                                                                                                                                                                                                                                                                                                                                                                                                                                                                                                                                                                                                                                                                                                                                                                                                                                                                                                                                                                                                                                                                                                                                                                                                                                                                                                                                                          | 12600    | 31.121                    | 52.221                      | 51.218                   | 42.174           | 54.100 2025: 2 AG (Bruxelles et Barcelone) + lancement GI SMART                            |
| Tél., internet, fournitures, publicité, publications, locations                                                                                                                                                                                                                                                                                                                                                                                                                                                                                                                                                                                                                                                                                                                                                                                                                                                                                                                                                                                                                                                                                                                                                                                                                                                                                                                                                                                                                                                                                                                                                                                                                                                                                                                                                                                                                                                                                                                                                                                                                                                                | 3900     | 6.589                     | 5.957                       | 5.704                    | 4.232            | 6.000 2023 : Solde nouveau site Internet 3 000e                                            |
| Commissaire aux comptes, comptable, assurances, contrôleurs, Partena                                                                                                                                                                                                                                                                                                                                                                                                                                                                                                                                                                                                                                                                                                                                                                                                                                                                                                                                                                                                                                                                                                                                                                                                                                                                                                                                                                                                                                                                                                                                                                                                                                                                                                                                                                                                                                                                                                                                                                                                                                                           | 6600     | 4.207                     | 5.870                       | 12.240                   | 8.431            | 6.000 2023 et 2024, frais de contrôle des projets UE                                       |
| Autres charges de gestion courantes                                                                                                                                                                                                                                                                                                                                                                                                                                                                                                                                                                                                                                                                                                                                                                                                                                                                                                                                                                                                                                                                                                                                                                                                                                                                                                                                                                                                                                                                                                                                                                                                                                                                                                                                                                                                                                                                                                                                                                                                                                                                                            | 800      | 5.674                     | 1.185                       | 763                      | 0                | 1.000                                                                                      |
| Frais bancaires                                                                                                                                                                                                                                                                                                                                                                                                                                                                                                                                                                                                                                                                                                                                                                                                                                                                                                                                                                                                                                                                                                                                                                                                                                                                                                                                                                                                                                                                                                                                                                                                                                                                                                                                                                                                                                                                                                                                                                                                                                                                                                                | 100      | 144                       | 161                         | 310                      | 375              | 300                                                                                        |
| Charges exceptionnelles                                                                                                                                                                                                                                                                                                                                                                                                                                                                                                                                                                                                                                                                                                                                                                                                                                                                                                                                                                                                                                                                                                                                                                                                                                                                                                                                                                                                                                                                                                                                                                                                                                                                                                                                                                                                                                                                                                                                                                                                                                                                                                        | 0        | 120                       | 7778                        | 0                        | 0                | 0                                                                                          |
| Total                                                                                                                                                                                                                                                                                                                                                                                                                                                                                                                                                                                                                                                                                                                                                                                                                                                                                                                                                                                                                                                                                                                                                                                                                                                                                                                                                                                                                                                                                                                                                                                                                                                                                                                                                                                                                                                                                                                                                                                                                                                                                                                          | 147700   | 167.103                   | 224.235                     | 225.900                  | 211734           | 230.620                                                                                    |
|                                                                                                                                                                                                                                                                                                                                                                                                                                                                                                                                                                                                                                                                                                                                                                                                                                                                                                                                                                                                                                                                                                                                                                                                                                                                                                                                                                                                                                                                                                                                                                                                                                                                                                                                                                                                                                                                                                                                                                                                                                                                                                                                | COVID    |                           |                             |                          |                  |                                                                                            |
|                                                                                                                                                                                                                                                                                                                                                                                                                                                                                                                                                                                                                                                                                                                                                                                                                                                                                                                                                                                                                                                                                                                                                                                                                                                                                                                                                                                                                                                                                                                                                                                                                                                                                                                                                                                                                                                                                                                                                                                                                                                                                                                                | Réalisé  | Réalisé                   | Réalisé                     | Réalisé                  | Réalisé          | Prévu                                                                                      |
|                                                                                                                                                                                                                                                                                                                                                                                                                                                                                                                                                                                                                                                                                                                                                                                                                                                                                                                                                                                                                                                                                                                                                                                                                                                                                                                                                                                                                                                                                                                                                                                                                                                                                                                                                                                                                                                                                                                                                                                                                                                                                                                                | 2020     | 2021                      | 2022                        | 2023                     | 2024             | 2024                                                                                       |
| Ressources                                                                                                                                                                                                                                                                                                                                                                                                                                                                                                                                                                                                                                                                                                                                                                                                                                                                                                                                                                                                                                                                                                                                                                                                                                                                                                                                                                                                                                                                                                                                                                                                                                                                                                                                                                                                                                                                                                                                                                                                                                                                                                                     |          | €TTC                      | € TTC                       | € TTC                    | € TTC            | €TTC Remarques 2023 2024                                                                   |
| Cotisations des Régions membres 4500 €/an                                                                                                                                                                                                                                                                                                                                                                                                                                                                                                                                                                                                                                                                                                                                                                                                                                                                                                                                                                                                                                                                                                                                                                                                                                                                                                                                                                                                                                                                                                                                                                                                                                                                                                                                                                                                                                                                                                                                                                                                                                                                                      | 130500   | 135.000                   | 135.000                     | 135.000                  | 187.000          | 180.000 Cotisation à 6 000e                                                                |
| Revenus des produits financiers                                                                                                                                                                                                                                                                                                                                                                                                                                                                                                                                                                                                                                                                                                                                                                                                                                                                                                                                                                                                                                                                                                                                                                                                                                                                                                                                                                                                                                                                                                                                                                                                                                                                                                                                                                                                                                                                                                                                                                                                                                                                                                | 3700     | 1.069                     | 1.246                       | 2.866                    | 2.386            | 2.400                                                                                      |
| Projet Agrosmart Global> GI Smart                                                                                                                                                                                                                                                                                                                                                                                                                                                                                                                                                                                                                                                                                                                                                                                                                                                                                                                                                                                                                                                                                                                                                                                                                                                                                                                                                                                                                                                                                                                                                                                                                                                                                                                                                                                                                                                                                                                                                                                                                                                                                              | 4440     | 24.094                    | 29.937                      | 69.891                   | 36972            | 0 <mark>Fini</mark>                                                                        |
| Projet Mooving                                                                                                                                                                                                                                                                                                                                                                                                                                                                                                                                                                                                                                                                                                                                                                                                                                                                                                                                                                                                                                                                                                                                                                                                                                                                                                                                                                                                                                                                                                                                                                                                                                                                                                                                                                                                                                                                                                                                                                                                                                                                                                                 |          |                           | 20.001                      | 00.001                   | 00012            | Fini                                                                                       |
| GI SMART CONTROL OF THE STATE O |          |                           |                             |                          |                  | 48.220 Subvention déjà reçues mais non prise en compte en 2024 car actionsà partir de 2025 |
| Autres produits de gestion courante (cotisations sociales)                                                                                                                                                                                                                                                                                                                                                                                                                                                                                                                                                                                                                                                                                                                                                                                                                                                                                                                                                                                                                                                                                                                                                                                                                                                                                                                                                                                                                                                                                                                                                                                                                                                                                                                                                                                                                                                                                                                                                                                                                                                                     | 0        | 687                       | 0                           | 554                      | 320              | 0                                                                                          |
| Produits exceptionnels                                                                                                                                                                                                                                                                                                                                                                                                                                                                                                                                                                                                                                                                                                                                                                                                                                                                                                                                                                                                                                                                                                                                                                                                                                                                                                                                                                                                                                                                                                                                                                                                                                                                                                                                                                                                                                                                                                                                                                                                                                                                                                         |          |                           |                             |                          |                  |                                                                                            |
|                                                                                                                                                                                                                                                                                                                                                                                                                                                                                                                                                                                                                                                                                                                                                                                                                                                                                                                                                                                                                                                                                                                                                                                                                                                                                                                                                                                                                                                                                                                                                                                                                                                                                                                                                                                                                                                                                                                                                                                                                                                                                                                                | 0        | 93                        | 0                           | 10.350                   |                  | 0                                                                                          |
| Autres produits dont Com UE et autres remboursements                                                                                                                                                                                                                                                                                                                                                                                                                                                                                                                                                                                                                                                                                                                                                                                                                                                                                                                                                                                                                                                                                                                                                                                                                                                                                                                                                                                                                                                                                                                                                                                                                                                                                                                                                                                                                                                                                                                                                                                                                                                                           | 0<br>460 | 93<br>0                   | 0<br>9.508                  | 10.350                   |                  | 0                                                                                          |
| Autres produits dont Com UE et autres remboursements  Total                                                                                                                                                                                                                                                                                                                                                                                                                                                                                                                                                                                                                                                                                                                                                                                                                                                                                                                                                                                                                                                                                                                                                                                                                                                                                                                                                                                                                                                                                                                                                                                                                                                                                                                                                                                                                                                                                                                                                                                                                                                                    |          | 93<br>0<br><b>160.942</b> | 9.508                       | 10.350<br><b>218.661</b> | 226.678          | 0<br>0<br>230.620                                                                          |
|                                                                                                                                                                                                                                                                                                                                                                                                                                                                                                                                                                                                                                                                                                                                                                                                                                                                                                                                                                                                                                                                                                                                                                                                                                                                                                                                                                                                                                                                                                                                                                                                                                                                                                                                                                                                                                                                                                                                                                                                                                                                                                                                | 139100   | 0                         | 9.508                       |                          | 226.678<br>14944 |                                                                                            |
| Total                                                                                                                                                                                                                                                                                                                                                                                                                                                                                                                                                                                                                                                                                                                                                                                                                                                                                                                                                                                                                                                                                                                                                                                                                                                                                                                                                                                                                                                                                                                                                                                                                                                                                                                                                                                                                                                                                                                                                                                                                                                                                                                          | 139100   | 0<br><b>160.942</b>       | 9.508<br>175.691<br>-48.544 | 218.661                  |                  |                                                                                            |

## Update on the state of the 2024 accounts & Previsions for 2025